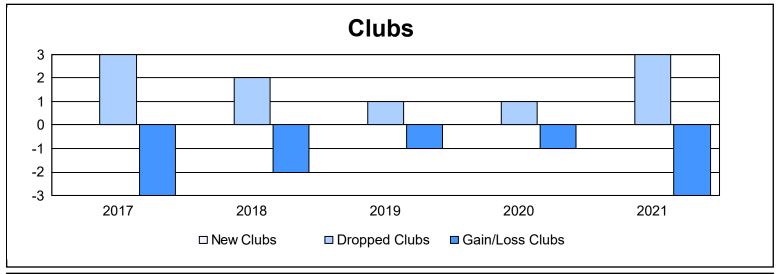

District 106 A As of June 2021 Cumulative

| Year      | New<br>Clubs | Dropped<br>Clubs | Gain/<br>Loss<br>Clubs | New<br>Members | Charter<br>Members | Reinstate<br>Members | Transfer<br>Members | Total<br>Member<br>Added | Total<br>Members<br>Dropped | Gain/<br>Loss<br>Members |
|-----------|--------------|------------------|------------------------|----------------|--------------------|----------------------|---------------------|--------------------------|-----------------------------|--------------------------|
| 2016-2017 | 0            | 3                | -3                     | 102            | 0                  | 2                    | 10                  | 114                      | 179                         | -65                      |
| 2017-2018 | 0            | 2                | -2                     | 80             | 2                  | 2                    | 14                  | 98                       | 173                         | -75                      |
| 2018-2019 | 0            | 1                | -1                     | 77             | 2                  | 1                    | 8                   | 88                       | 145                         | -57                      |
| 2019-2020 | 0            | 1                | -1                     | 81             | 0                  | 0                    | 6                   | 87                       | 125                         | -38                      |
| 2020-2021 | 0            | 3                | -3                     | 37             | 1                  | 1                    | 6                   | 45                       | 135                         | -90                      |
| Average   | 0            | 2                | -2                     | 75             | 1                  | 1                    | 9                   | 86                       | 151                         | -65                      |